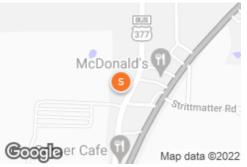

Car wash facility available for rent on busy Highway 377 in Pilot Point, TX. McDonald's and Dairy Queen restaurants located across the street. Contact us today for full details about this exciting opportunity.