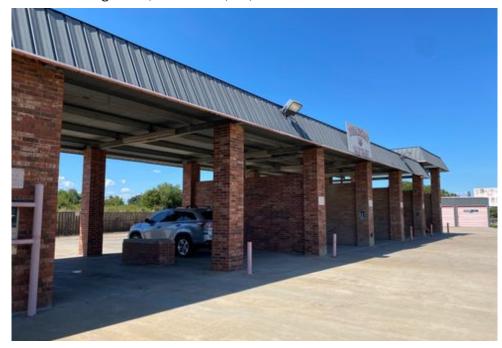

### **Car Wash Facility For Rent**

Car Wash

Prepared on October 21, 2022

1300 S Washington St, Pilot Point, TX, 76258

Car wash facility available for rent on busy Highway 377 in Pilot Point, TX. McDonald's and Dairy Queen restaurants located across the street. Contact us today for full details about this exciting opportunity.