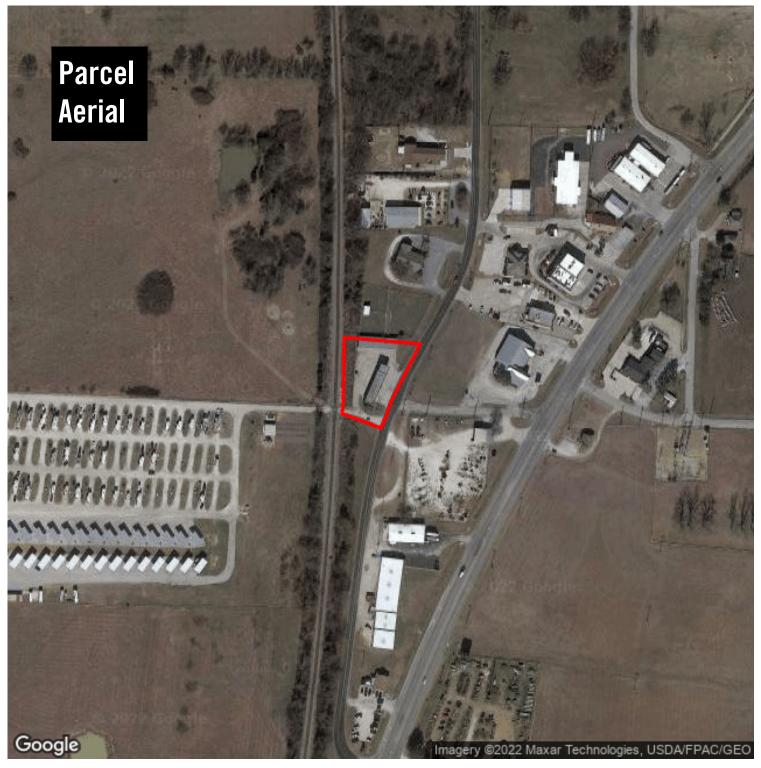

| Yes                         |
|                |                             |

#### Listings

1 Listing | 2,651 SF | \$2,500 Monthly

| Туре      | Condo | Space Use | Suite | Available Space | Rate              | Available  |
|-----------|-------|-----------|-------|-----------------|-------------------|------------|
| For Lease | No    | Car Wash  | -     | 2,651 SF        | \$2,500 Month NNN | 10/21/2022 |

Car wash facility available for rent on busy Highway 377 in Pilot Point, TX. McDonald's and Dairy Queen restaurants located across the street. Contact us today for full details about this exciting opportunity.

#### **Contact**



Atlantic National Real Estate

# **Car Wash Facility For Rent**

Atlantic National Real Estate

50 Portland Pier Portland, ME 04101 | 207-553-2000



# **Car Wash Facility For Rent**

1300 S Washington St Pilot Point, TX 76258





### **Traffic Counts**



| South Washington Street 1 |           |  |
|---------------------------|-----------|--|
| W Flake St                |           |  |
| Year: 2021                | 2,729 est |  |
| Year: 2019                | 3,406     |  |
| Year: 2018                | 2,051     |  |
| US Hwy 377                | 6         |  |
| David Ln                  |           |  |
| Year: 2021                | 9,607 est |  |
| Year: 2012                | 9,400     |  |
| Year: 2011                | 8,900     |  |
| W Grove St                | 11        |  |
| S Hill St                 |           |  |
| Year: 2021                | 198 est   |  |
| Year: 2009                | 210       |  |
| Year: 2004